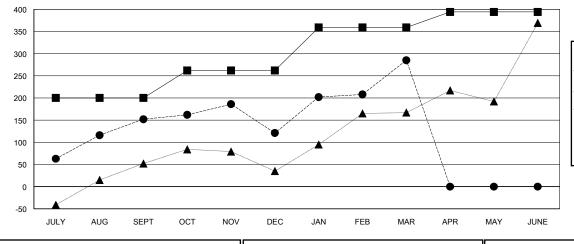

#### GOALS AND ACTUAL MEMBERS CUMULATIVE

| ■ MEMBER GROWTH NET GOAL          |  |
|-----------------------------------|--|
| - ● - MEMBER GROWTH ACTUAL        |  |
| - ▲ - LAST YEAR MEMBERSHIP ACTUAL |  |
|                                   |  |
|                                   |  |

## LOCATION INDIA

**GMT CA** 

| Clubs                 |               |           |               | Members               |                           |                         |                                                    |
|-----------------------|---------------|-----------|---------------|-----------------------|---------------------------|-------------------------|----------------------------------------------------|
| RESULTS FOR 2017-2018 |               |           |               | RESULTS FOR 2017-2018 |                           |                         |                                                    |
| QUARTER               | NEW CLUB GOAL | NEW CLUBS | DROPPED CLUBS | QUARTER               | MEMBER GROWTH NET<br>GOAL | MEMBER GROWTH<br>ACTUAL | DROPPED<br>MEMBERS ACTUAL<br>(including transfers) |
| JULY/AUG/SEPT         | 8             | 9         | 0             | JULY/AUG/SEPT         | 200                       | 289                     | 130                                                |
| OCT/NOV/DEC           | 3             | 1         | 4             | OCT/NOV/DEC           | 62                        | 67                      | 96                                                 |
| JAN/FEB/MAR           | 2             | 4         | 1             | JAN/FEB/MAR           | 97                        | 264                     | 70                                                 |
| APR/MAY/JUNE          | 2             | 0         | 0             | APR/MAY/JUNE          | 35                        | 0                       | 0                                                  |