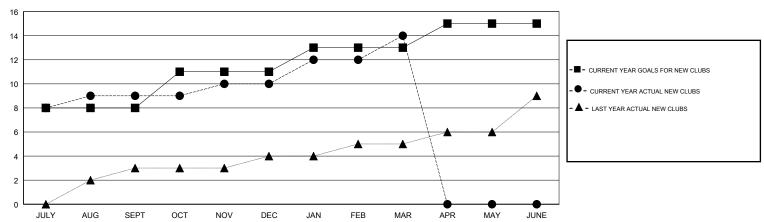

#### GOALS AND ACTUAL NEW CLUBS CUMULATIVE

## LOCATION INDIA

**GMT CA** 

| Clubs                 |               |           |               | Members               |                           |                         |                                                    |
|-----------------------|---------------|-----------|---------------|-----------------------|---------------------------|-------------------------|----------------------------------------------------|
| RESULTS FOR 2017-2018 |               |           |               | RESULTS FOR 2017-2018 |                           |                         |                                                    |
| QUARTER               | NEW CLUB GOAL | NEW CLUBS | DROPPED CLUBS | QUARTER               | MEMBER GROWTH NET<br>GOAL | MEMBER GROWTH<br>ACTUAL | DROPPED<br>MEMBERS ACTUAL<br>(including transfers) |
| JULY/AUG/SEPT         | 8             | 9         | 0             | JULY/AUG/SEPT         | 200                       | 289                     | 130                                                |
| OCT/NOV/DEC           | 3             | 1         | 4             | OCT/NOV/DEC           | 62                        | 67                      | 96                                                 |
| JAN/FEB/MAR           | 2             | 4         | 1             | JAN/FEB/MAR           | 97                        | 264                     | 70                                                 |
| APR/MAY/JUNE          | 2             | 0         | 0             | APR/MAY/JUNE          | 35                        | 0                       | 0                                                  |